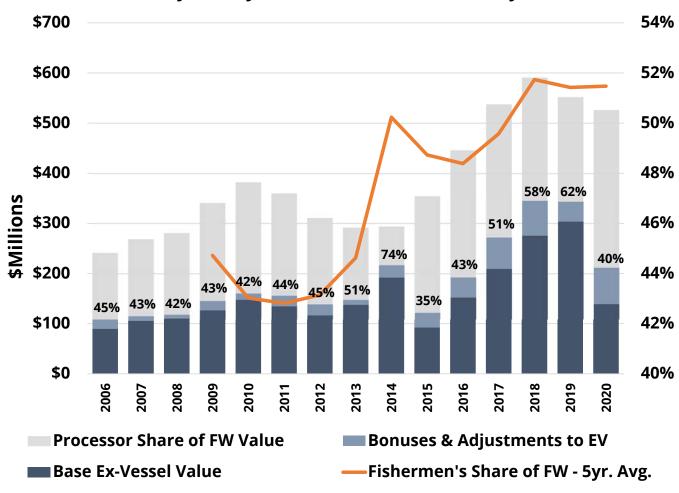

## **Bristol Bay Sockeye Resource Value & Share by Sector**

Notes: First Wholesale (FW) value is compiled on a harvest year basis (June of fishery year through May of following year). Final ex-vessel value (EV) includes quality/production bonuses and retro payments. Percentages show fishermen's share of FW value by year.

Source: BBRSDA estimates based on data from Alaska Department of Fish & Game (Annual Management Report, Season Summaries, and COAR) and Alaska Department of Revenue (Alaska Salmon Price Report).

This document was published by the Bristol Bay Regional Seafood Development Association website on 10/26/2021.