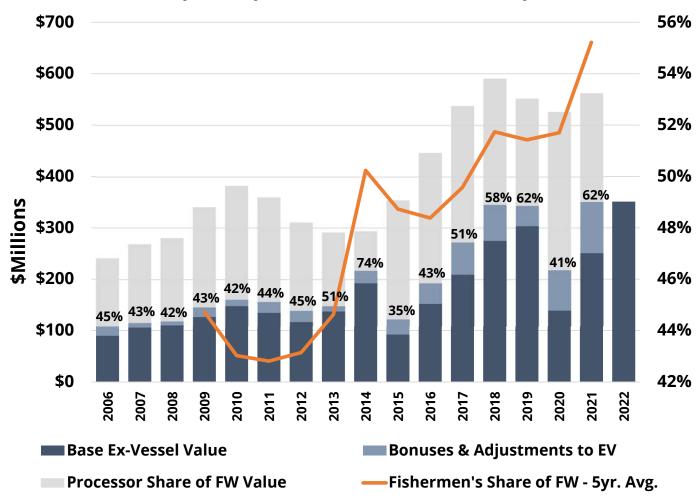

## **Bristol Bay Sockeye Resource Value & Share by Sector**

Notes: First Wholesale (FW) value is compiled on a harvest year basis (June of fishery year through May of following year). Final ex-vessel value (EV) includes quality/production bonuses and retro payments. Percentages show fishermen's share of FW value by year. 2022 data is not yet complete.

Source: BBRSDA estimates based on data from Alaska Department of Fish & Game (Annual Management Report, Season Summaries, and COAR) and Alaska Department of Revenue (Alaska Salmon Price Report).

This document was published by the Bristol Bay Regional Seafood Development Association website on 11/21/2022.